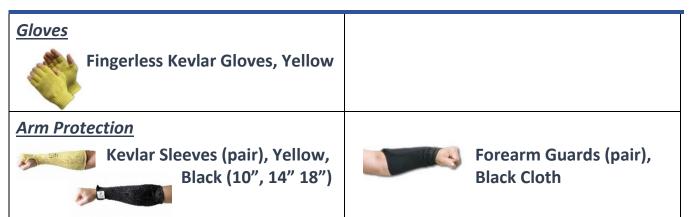

upon receipt of a PPE Service Request Form.

# NUTRITION SERVICES

### FOOTWEAR

| Footwear | YakTRax Pro |  |
|----------|-------------|--|
|----------|-------------|--|

# **GLOVES | ARM PROTECTION**



# EYE | ARM PROTECTION

| Eye Protection     | Arm Protection                        |
|--------------------|---------------------------------------|
| Chemical Resistant | Kevlar Sleeves (pair),                |
| Goggles            | Yellow, Burn Resistant (10", 14" 18") |

# **BACK | CHEMICAL PROTECTION**

| Back Protection   | Chemical Protection   |
|-------------------|-----------------------|
| Back Support Belt | Chemical Apron (half) |

Return to Top of Current Section Back to Cover Page

# SPECIAL EDUCATION STAFF

# EYE | EAR | BACK PROTECTION



# **GLOVES | ARM PROTECTION**



# **LEG | GENERAL PROTECTION**



## FOOTWEAR



YakTRax Pro

# **MINOR INJURY KIT AND REFILLS**

#### Minor Injury Kit



#### Kits and Refills Include:

Assorted Bandages, Butterfly Closures, Roll Tape, Cotton Tips, Finger Splints, First Aid Guide, Assorted Gauze Pads, Gauze Roll, Vinyl Gloves, Cold Pack, Scissors, Splinter Remover, Antibiotic Ointment, Burn Cream, Alcohol Prep Pads, Sting Relief Pads, Antiseptic Pads, Nonaspirin Tablets, Aspirin Tablets

Return to Top of Current Section

Back to Cover Page

# **DISCOVERY CLUB**

# FIRST AID KITS AND REFILLS

| First Aid Kit                                         | <b>Kits Include:</b><br>Assorted Bandages, Butterfly Closures, Roll Tape, Cotton<br>Tips, Finger Splints, First Aid Guide, Assorted Gauze Pads,<br>Gauze Roll, Vinyl Gloves,