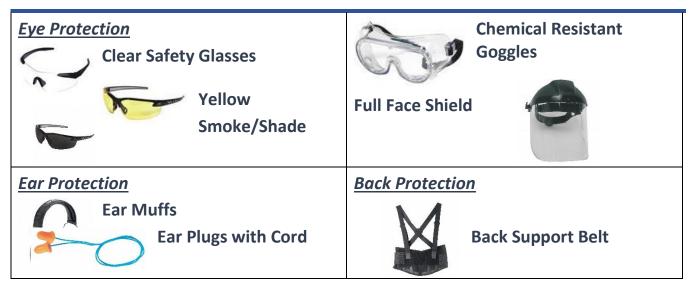

# EYE | ARM PROTECTION

| Eye Protection     | Arm Protection                        |
|--------------------|---------------------------------------|
| Chemical Resistant | Kevlar Sleeves (pair),                |
| Goggles            | Yellow, Burn Resistant (10", 14" 18") |

# **BACK | CHEMICAL PROTECTION**

| Back Protection   | Chemical Protection   |
|-------------------|-----------------------|
| Back Support Belt | Chemical Apron (half) |

Return to Top of Current Section Back to Cover Page