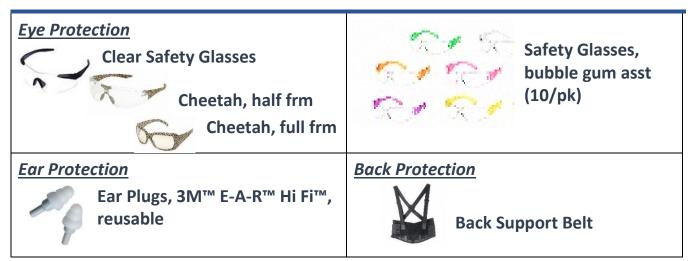

# EYE | EAR | BACK PROTECTION

\*This PPE is approved solely for Day Shift Custodians.