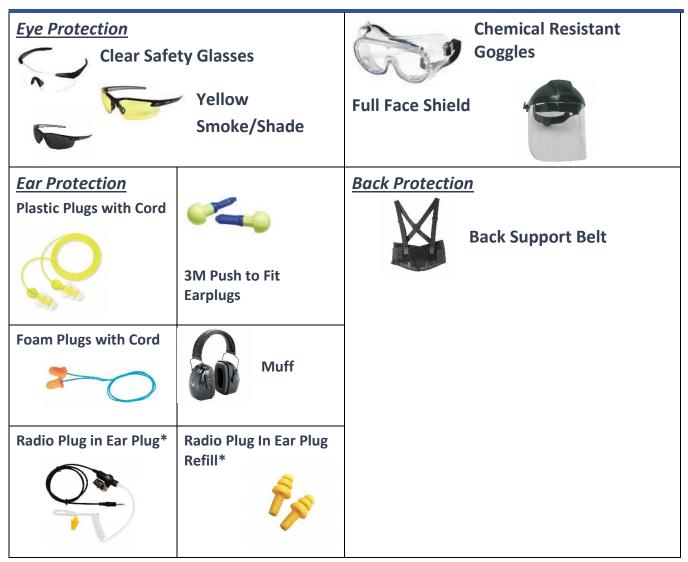

# EYE | EAR | BACK PROTECTION

\*This PPE is approved solely for Day Shift Custodians.

# EYE | EAR | BACK PROTECTION